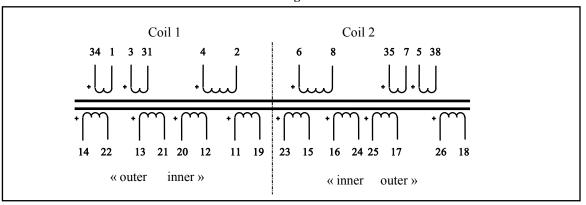

## Winding schematics:

LL1620CFB Primary connection for push-pull output stage with 25% cathode feedback

R150220 PL