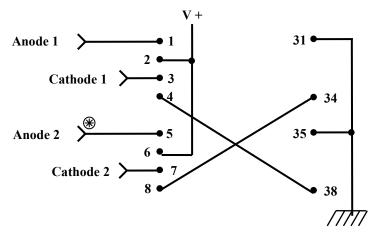

## Winding schematics:

LL1620CFB Primary connection for push-pull output stage with 25% cathode feedback

R150220 PL