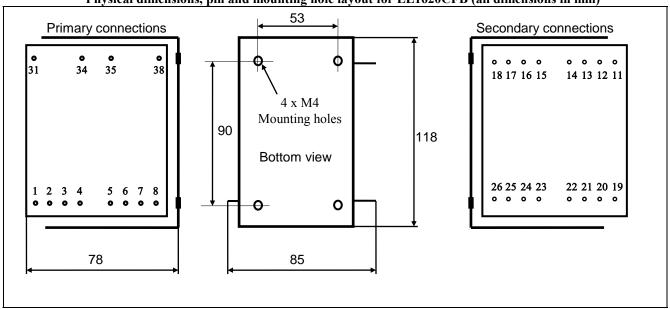

Physical dimensions, pin and mounting hole layout for LL1620CFB (all dimensions in mm)